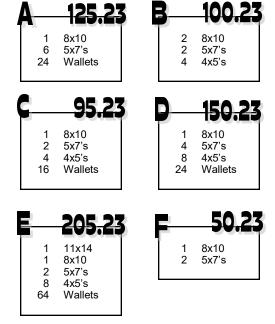

### Please Note

All of the above package prices are from one pose only. If you would like prints from an additional pose, please add \$10.00 for each additional pose selected.

| Added to any of the above Por | trait Packages |
|-------------------------------|----------------|
| 24                            |                |
| 48                            | 40.23          |
| 64                            | 53.23          |
| 96                            |                |

| 1 16x20 |           |
|---------|-----------|
| 1 11x14 |           |
| Desktop | Portraits |
| 1 8x10  |           |
| 2 5x7's |           |
| 4 4x5's |           |